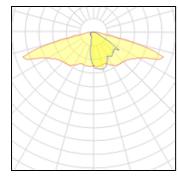

LOR 86%
Total flux 5966 lm
Total power 54 W

Mounting mode

Pole integrated

Shape and measurements

Height: 3.15 in Diameter: 18.11 in Weight: 9.3 kg Electric

System power: 54 W Appliance Class: I

Protection

IP: 66 IK: 07