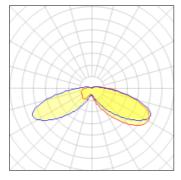

IP 47

Light output 1 (integrated)

| Lamp type          | LED      | CCT         | 5700 K |
|--------------------|----------|-------------|--------|
| Nominal lamp power | 31 W     | CRI         | 70     |
| Total flux         | 3563 lm  | LOR         | 100%   |
| Luminous efficacy  | 115 lm/W | ULOR        | 9%     |
|                    |          | Total power | 31 W   |