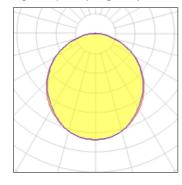

## Light output 1 (integrated)

| Lamp type          | LED     | CCT         | 3000 K |
|--------------------|---------|-------------|--------|
| Nominal lamp power | 41 W    | CRI         | 80     |
| Total flux         | 2250 lm | LOR         | 100%   |
| Luminous efficacy  | 55 lm/W | Total power | 41 W   |