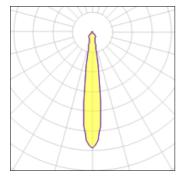

### Light output 1 (integrated)

| Lamp type          | LED     | CCT         | 2700 K |
|--------------------|---------|-------------|--------|
| Nominal lamp power | 28.5 W  | CRI         | 90     |
| Total flux         | 1913 lm | LOR         | 99%    |
| Luminous efficacy  | 67 lm/W | Total power | 28.5 W |