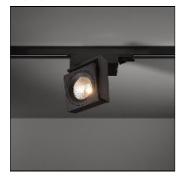

# Product data sheet

SINGLE SQUARE LED 2700K SPOT TRE DIM GI BLACK STRUC 11402032

MODULAR

All the right angles Single square is a real player that likes to go to town on its hinge points and square corners which are incorporated into the design. This means that this fixture is a versatile and highly directional spotlight, which is installed using the rail system. Single square is chiefly used in retail projects. Thanks to the integration of the new M-LED 111 and the relevant LED gear, Single square has become an extremely high performing and ideal retail spotlight.

## Mounting mode

Ceiling mounted, Contact rail

### Shape and measurements

Length: 4.92 in Width: 4.92 in Height: 1.57 in

### Adjustability

Rotatable, Tiltable