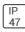

## Product data sheet

LXF/LXT LEXINGTON HID/LED LXF.LXT-PA1-40-730-U-T3-HSS

COOPER LIGHTING







Aluminum housing, top, and base, Greater than 98% life at 60,000 hours ( $40^{\circ}$ C) (LED), Up to 140 lumens per watt, Lumen packages ranging from 2,000 – 11,000 lumens, Self-aligning pole-top fitter fits 2-3/8" and 3" O.D. tenons, Optional NEMA photocontrol receptacle, Five-year warranty (LED)

## Light output 1 (integrated)



| Lamp type          | LED     | CCT         | 3000 K |
|--------------------|---------|-------------|--------|
| Nominal lamp power | 40 W    | CRI         | 70     |
| Total flux         | 3509 lm | LOR         | 100%   |
| Luminous efficacy  | 88 lm/W | Total power | 40 W   |

Mounting mode

Pole top mounted

Shape and measurements

Height: 0.39 in Diameter: 14.00 in

Adjustability

Fixed

Electric

System power: 40 W

Protection

IP: 47