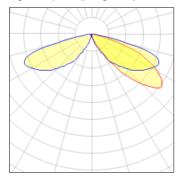

## Light output 1 (integrated)

| Lamp type          | LED     | CCT         | 3000 K |
|--------------------|---------|-------------|--------|
| Nominal lamp power | 40 W    | CRI         | 70     |
| Total flux         | 3509 lm | LOR         | 100%   |
| Luminous efficacy  | 88 lm/W | Total power | 40 W   |