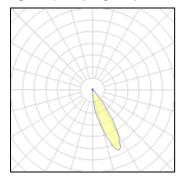

# Light output 1 (integrated)

| Lamp type          | LED     | CCT         | 3000 K |
|--------------------|---------|-------------|--------|
| Nominal lamp power | 4.1 W   | CRI         | 80     |
| Total flux         | 107 lm  | LOR         | 100%   |
| Luminous efficacy  | 26 lm/W | ULOR        | 19%    |
|                    |         | Total power | 4.1 W  |