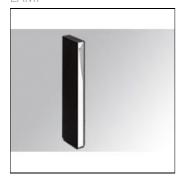

# Product data sheet

SETI SPOT IND 1200 WW BK. SE1120I07SP830NBW

LAMP

Bollard model SETI SPOT IND 1200 WW BK., LAMP brand. Made of exterior textured black and interior textured white painted extruded aluminium. Model for LED HIGH-POWER, with warm white colour temperature and control gear included. IP65, IK08 protection rating. Insulation class II.

#### Mounting mode

Standing / Bollard

### Shape and measurements

Length: 1.57 in Width: 4.72 in Height: 8.86 in