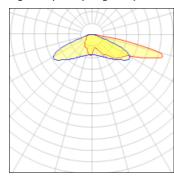

## Light output 1 (integrated)

| Lamp type          |
|--------------------|
| Nominal lamp power |
| Total flux         |
| Luminous efficacy  |

| LED      | CCT   |
|----------|-------|
| 640 W    | CRI   |
| 56796 lm | LOR   |
| 89 lm/W  | Total |