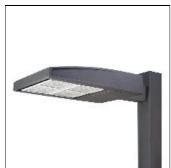

## Product data sheet

GAN GALLEON AREA/ROADWAY LUMINAIRE GAN-SAOD-722-U-T4FT

**COOPER LIGHTING** 

Choice of 16 high-efficiency, patented AccuLED Optics™, Lumen packages range from 4,200 – 80,800 (34W – 640W), Available in 2200K, 2700K, 3000K, 3500K, 4000K, 5000K or 5700K CCT, -40°C to 40°C operating range, optional 50°C high ambient, 120-277V 50/60Hz, 347V 60Hz or 480V 60Hz operation, IP66 rated housing and light square, 3G vibration rated, Pole, mast-arm or wall-mounted configurations, Five-year warranty

power

2200 K 70 100% 640 W

Mounting mode

Pole top mounted

Shape and measurements

Length: 30.00 in Width: 12.00 in Height: 0.39 in

Adjustability

Fixed