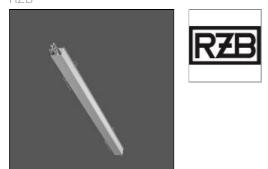

# Product data sheet

LOUI 27 90-LM198-0800 RZB

Recessed module LED/17,4W-3000K L800 Attention: This article is only available in combination with a Less is more 27 configuration. You can find our Less is more 27 configurator under https://www.rzb.de/en/products/loui-configurator/

### Shape and measurements

Length: 1.06 in Width: 31.50 in Height: 1.26 in