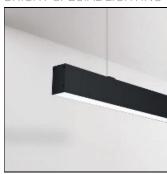

## NOTUS 17 LINEAR LED 596MM

830

**BRIGHT SPECIAL LIGHTING** 

Housing:Extruded aluminium Diffuser:Matt opal cover of extruded PMMA Control Gear:Built-in electronic power supply Watt:Max 131.2W Transmittance:70% IP:40 IK:04 • Optional accessories • LED replacement with tools Colors -10 White -20 Black -90 Anoxal matt Wood 1 Wood 2

#### Mounting mode

Ceiling mounted, Pendant

#### Shape and measurements

Length: 23.23 in Width: 1.89 in Height: 4.09 in

#### Design

Material impression: Aluminum, Wood

Color of housing: Black, White, Anthracite / graphite