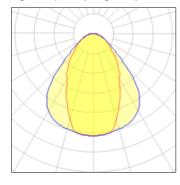

## Light output 1 (integrated)

| Lamp type          | LED     | CCT         | 3000 K |
|--------------------|---------|-------------|--------|
| Nominal lamp power | 24 W    | CRI         | 80     |
| Total flux         | 1700 lm | LOR         | 100%   |
| Luminous efficacy  | 71 lm/W | Total power | 24 W   |