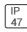

## Product data sheet

LXF/LXT LEXINGTON HID/LED LXF.LXT-PA1-100-827-U-T2U

COOPER LIGHTING







Aluminum housing, top, and base, Greater than 98% life at 60,000 hours ( $40^{\circ}$ C) (LED), Up to 140 lumens per watt, Lumen packages ranging from 2,000 – 11,000 lumens, Self-aligning pole-top fitter fits 2-3/8" and 3" O.D. tenons, Optional NEMA photocontrol receptacle, Five-year warranty (LED)

## Light output 1 (integrated)



| Lamp type          | LED     | CCT         | 2700 K |
|--------------------|---------|-------------|--------|
| Nominal lamp power | 96 W    | CRI         | 80     |
| Total flux         | 7454 lm | LOR         | 100%   |
| Luminous efficacy  | 78 lm/W | Total power | 96 W   |

Mounting mode

Pole top mounted

Shape and measurements

Height: 0.39 in Diameter: 14.00 in

Adjustability

Fixed

Electric

System power: 96 W

Protection

IP: 47