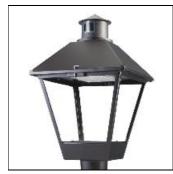

## Product data sheet

LXF/LXT LEXINGTON HID/LED LXF.LXT-PA1-100-827-U-T2U

COOPER LIGHTING

Aluminum housing, top, and base, Greater than 98% life at 60,000 hours ( $40^{\circ}$ C) (LED), Up to 140 lumens per watt, Lumen packages ranging from 2,000 – 11,000 lumens, Self-aligning pole-top fitter fits 2-3/8" and 3" O.D. tenons, Optional NEMA photocontrol receptacle, Five-year warranty (LED)