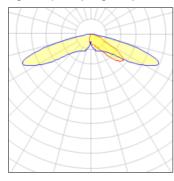

## Light output 1 (integrated)

| Lamp type          | LED     | CCT         | 3000 K |
|--------------------|---------|-------------|--------|
| Nominal lamp power | 113 W   | CRI         | 70     |
| Total flux         | 9208 lm | LOR         | 100%   |
| Luminous efficacy  | 81 lm/W | Total power | 113 W  |