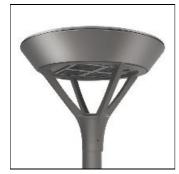

## Product data sheet

MSA MESA LED MSA-SA2C-730-U-SL2-HSS

Die-cast aluminum housing and door, Lumens packages ranging from 3,000 - 29,000 lumens, Choice of 13 high-efficiency, patented AccuLED Optics™, Base casting slip fits over a standard 3" O.D. tenon, Wall, single and dual-mount configurations available, 10kV/10vkA surge protection standard, LED fixture features a five-year warranty