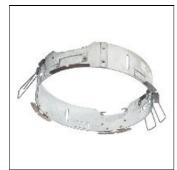

## Product data sheet

LDRT8B LED 8" ROUND RECESSED RETROFIT DOWNLIGHT LD8B10D010 ER8B10927 8LBW0WMH

**COOPER LIGHTING** 

Retrofit, remodel, install from below, downlight or wall wash, Excellent light control and low aperture brightness, Available for shallow or standard plenums; ENERGY STAR® qualified, Spun aluminum reflectors in a variety of finishes, 6 color temperatures: 2400K, 2700K, 3000K, 3500K, 4000K and 5000K CCT, CRI: 80, 90 or 97; D2W™ option from 3000K to 1850K, W2N Tunable White 2700K-6500K or 2000K-5000K, Lumens: 1,000-20,000; 0-10V dimming down to 1%, WaveLinx and DLVP connected lighting systems compatibility, 5-year warranty

Mounting mode

Ceiling recessed

Shape and measurements

Height: 0.39 in Diameter: 8.00 in

Adjustability

Fixed

Electric

System power: 10.2 W