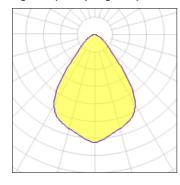

## Light output 1 (integrated)

| Lamp type          | LED     | CCT         | 2700 K |
|--------------------|---------|-------------|--------|
| Nominal lamp power | 10.2 W  | CRI         | 90     |
| Total flux         | 863 lm  | LOR         | 100%   |
| Luminous efficacy  | 85 lm/W | Total power | 10.2 W |