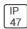

## Product data sheet

LDRT8B LED 8" ROUND RECESSED RETROFIT DOWNLIGHT LD8B10D010 ER8B10927 8LBW0WMH

**COOPER LIGHTING** 







Retrofit, remodel, install from below, downlight or wall wash, Excellent light control and low aperture brightness, Available for shallow or standard plenums; ENERGY STAR® qualified, Spun aluminum reflectors in a variety of finishes, 6 color temperatures: 2400K, 2700K, 3000K, 3500K, 4000K and 5000K CCT, CRI: 80, 90 or 97; D2W™ option from 3000K to 1850K, W2N Tunable White 2700K-6500K or 2000K-5000K, Lumens: 1,000-20,000; 0-10V dimming down to 1%, WaveLinx and DLVP connected lighting systems compatibility, 5-year warranty

## Light output 1 (integrated)



| Lamp type          | LED     | CCT         | 2700 K |
|--------------------|---------|-------------|--------|
| Nominal lamp power | 10.2 W  | CRI         | 90     |
| Total flux         | 863 lm  | LOR         | 100%   |
| Luminous e