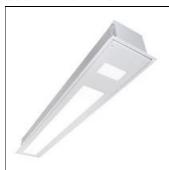

## Product data sheet

MNAE MEDICAL NARROW AMBIENT EXAM MNAE-G-48-LD4-EXAMLO-40

**COOPER LIGHTING** 

Recessed grid 8" on center. Use the DFCL for hard ceilings, 7.5W maximum LED MR16 reading light, with full rotation and swivel, Choose from 3 illumination levels for the ambient exam function, IP65 optional for dusts and water ingress protection, NSF listing and anti-microbial finish for sterile environments, Amber night light and several white color temperatures available, Low voltage relay available for pillow switch control, Emergency battery also available

24 W

Mounting mode

Ceiling recessed

Shape and measurements

Length: 4.50 in Width: 44.00 in Height: 0.39 in

Adjustability

Fixed

Electric