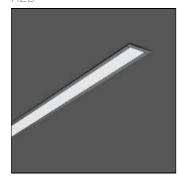

## Product data sheet

LESS IS MORE 27 312178.003.1

RZB

Series: LESS IS MORE 27 Recessed ceiling and wall luminaire with slim design. Housing: extruded aluminium profile, powder-coated. End cap aluminium powder-coated. Diffuser made of non-yellowing plastic (PMMA), opal. Suitable for recessed ceiling mounting, wall (recessed). External driver with connecting cable. Colour: deep black, matt (RAL 9005) Length: 1514 mm Width: 38 mm Height: 2 mm Cut-out length: 1506 mm Cut-out width: 30 mm Recess height: 45-60 mm Lamp: LED Socket: without socket Colour temperature: 4000K Colour rendering index (CRI): 82 System power: 39 W Rated luminous flux: 2400 Im Luminous efficiency: 62 Im/W Control gear: Regulated power supply Protection class: II Type of protection: IP 20

Mounting mode

Ceiling recessed

Shape and measurements

Length: 1.50 in Width: 59.61 in Height: 0.08 in

Adjustability

Fixed

Electric

System power: 39 W