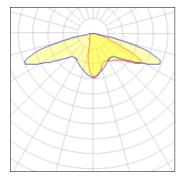

## Light output 1 (integrated)

| Lamp type          | LED      | CCT         | 2200 K |
|--------------------|----------|-------------|--------|
| Nominal lamp power | 166 W    | CRI         | 70     |
| Total flux         | 15876 lm | LOR         | 100%   |
| Luminous efficacy  | 96 lm/W  | Total power | 166 W  |