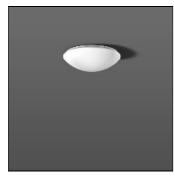

## Product data sheet

FLAT POLYMERO 311627.002.7

RZB

Series: FLAT POLYMERO Decorative round surface-mounted luminaire. Base: metal, powder-coated. Diffuser made of non-yellowing plastic (PMMA), opal. Diffuser fastening: patented push system. Suitable for ceiling mounting, wall (surface). Colour: white Diameter: 300 mm Height: 100 mm Lamp: LED Socket: without socket Colour temperature: 3000K Colour rendering index (CRI): 80 System power: 14 W Rated luminous flux: 1450 Im Luminous efficiency: 104 Im/W Control gear: Regulated power supply Protection class: I Type of protection: IP 40

Mounting mode

Ceiling mounted

Shape and measurements

Height: 3.94 in Diameter: 11.81 in

Adjustability

Fixed

Electric

System power: 14 W