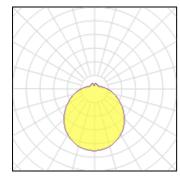

## Light output 1 (integrated)

| Lamp type          | LED      | CCT         | 3000 K |
|--------------------|----------|-------------|--------|
| Nominal lamp power | 14 W     | CRI         | 80     |
| Total flux         | 1450 lm  | LOR         | 100%   |
| Luminous efficacy  | 104 lm/W | ULOR        | 16%    |
|                    |          | Total power | 14 W   |