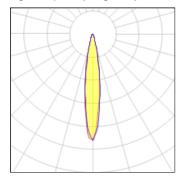

## Light output 1 (integrated)

| Lamp type          | LED      | CCT         | 4032 K |
|--------------------|----------|-------------|--------|
| Nominal lamp power | 52.2 W   | CRI         | 80     |
| Total flux         | 6032 lm  | LOR         | 100%   |
| Luminous efficacy  | 116 lm/W | Total power | 52.2 W |

## Glare protection

Glare protection: UGR < 19