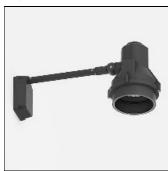

# Product data sheet

MIC 6 BRACKET MOUNTED FLOODLIGHTS MI-50433-N-W40

LIGMAN

- Lamp LED - CRI Ra > 80 - MacAdam Ellipse 3 SDCM - Colour 3000K , 4000K - Die-cast aluminium housing with a chemical chromatised protection before powder coating, ensuring high corrosion resistance - Single cable entry - Through wiring on request - Stainless steel fasteners in grade 316 - Durable silicone rubber gasket - High-efficiency PMMA lens - Clear toughened glass - Integral control gear

## Mounting mode

Wall mounted

## Shape and measurements

Height: 27.95 in Diameter: 10.24 in Weight: 5.8 kg

# Adjustability

Free

## Design

Color of housing: Black, White, Silver gray