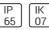

# Product data sheet

MIC 6 BRACKET MOUNTED FLOODLIGHTS MI-50433-N-W40

LIGMAN









- Lamp LED - CRI Ra > 80 - MacAdam Ellipse 3 SDCM - Colour 3000K , 4000K - Die-cast aluminium housing with a chemical chromatised protection before powder coating, ensuring high corrosion resistance - Single cable entry - Through wiring on request - Stainless steel fasteners in grade 316 - Durable silicone rubber gasket - High-efficiency PMMA lens - Clear toughened glass - Integral control gear

## Light output 1 (integrated)



| Lamp type          | LED      | CCT         | 4032 K |
|--------------------|----------|-------------|--------|
| Nominal lamp power | 52.2 W   | CRI         | 80     |
| Total flux         | 6032 lm  | LOR         | 100%   |
| Luminous efficacy  | 116 lm/W | Total power | 52.2 W |

## Mounting mode

Wall mounted

## Shape and measurements

Height: 27.95 in D