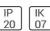

## Product data sheet

## FLIGHTVITALITY FVWY14K

WHITECROFT







Surface or suspended LED highbay luminaire with extruded aluminium LED housing and clear polycarbonate lens optics. Supplied with first fix bracket and plug connector for easy installation. The LED module is easily replaced without tools for simple future upgrades and replacement ensuring a sustainable lighting solution. Materials and manufacturing facility independently accredited by Cradle to Cradle TM Product Institute - as Whitecroft Lighting FLIGHT VITALITY

## Light output 1 (integrated)



| Lamp type          | LED      |  |
|--------------------|----------|--|
| Nominal lamp power | 66.9 W   |  |
| Total flux         | 11972 lm |  |
| Luminous efficacy  | 179 lm/W |  |

Mounting mode

Pendant

Shape and measurements

Length: 8.98 in Width: 22.95 in Height: 2.94 in

Adjustability