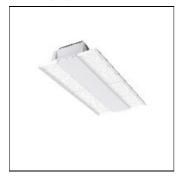

## FLIGHTVITALITY FVWY14K

WHITECROFT

Surface or suspended LED highbay luminaire with extruded aluminium LED housing and clear polycarbonate lens optics. Supplied with first fix bracket and plug connector for easy installation. The LED module is easily replaced without tools for simple future upgrades and replacement ensuring a sustainable lighting solution. Materials and manufacturing facility independently accredited by Cradle to Cradle TM Product Institute - as Whitecroft Lighting FLIGHT VITALITY

Mounting mode

Pendant

Shape and measurements

Length: 8.98 in Width: 22.95 in Height: 2.94 in

Adjustability

Fixed

Electric

System power: 66.9 W