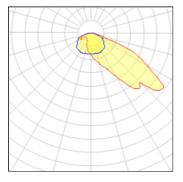

Light output 1 (integrated)

| Lamp type          | LED      | CCT         | 4000 K  |
|--------------------|----------|-------------|---------|
| Nominal lamp power | 202.2 W  | CRI         | 80      |
| Total flux         | 19465 lm | LOR         | 100%    |
| Luminous efficacy  | 96 lm/W  | Total power | 202.2 W |