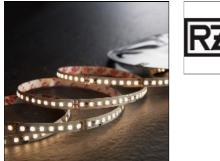

# Product data sheet

LESS IS MORE FLEX PRO 10-3220.1 RZB

Series: Less is more Flex Flexible LED strip on a reel. Installation using 3M heat-conducting adhesive tape. Voltage 24 V. Divisible every 50 mm. 140 LEDs per metre (LED pitch 6, 7mm). Within 3 MacAdam ellipses (3 SDCM). Constant luminous flux and thermal security using IC. Made in EU. Ambient temperature -20° to +55°C. Service life 60,000h L80B10. Dimensions: L 5000, B 8, H 2 Colour Temperature: 2700K Safety Marks: IP 20 CVD