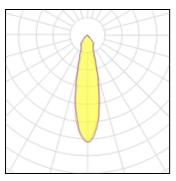

### Light output 1

| 744     | SAL- |
|---------|------|
| HB/     | KAA- |
|         |      |
| XXH     | -HXX |
| XX      | AX   |
| $X \pm$ | TT   |