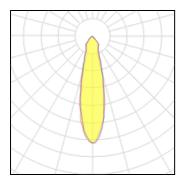

### Light output 1

| 744     | SAL- |
|---------|------|
| HB/     | KAA- |
|         |      |
| XXH     | -HXX |
| XX      | AX   |
| $X \pm$ | TT   |