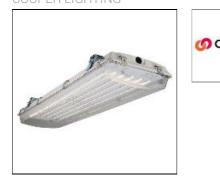

# Product data sheet

VRVT4

VRVT4LED-LD5-30-PC-UNV-LG52-CD3-WL-U COOPER LIGHTING

COOPER Ligning Solutions

Chemical resistant stainless steel latches withstand the test of time, Tough polycarbonate lens sealed to prevent water, bugs and debris, Rugged fiber reinforced housing, Superior LED with high efficacy options, 4' length available, Narrow spectrum color LEDs available, Tamper resistant screws secure latches to prevent unwanted access