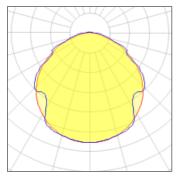

## Light output 1 (integrated)

| Lamp type          | LED      | CCT         | 3000 K  |
|--------------------|----------|-------------|---------|
| Nominal lamp power | 553.1 W  | CRI         | 100     |
| Total flux         | 23959 lm | LOR         | 100%    |
| Luminous efficacy  | 43 lm/W  | Total power | 553.1 W |