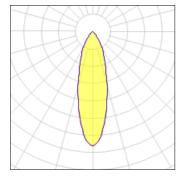

## Light output 1 (integrated)

| LED     | CCT             | 3000 K                  |
|---------|-----------------|-------------------------|
| 28 W    | CRI             | 100                     |
| 2581 lm | LOR             | 100%                    |
| 92 lm/W | Total power     | 28 W                    |
|         | 28 W<br>2581 lm | 28 W CRI<br>2581 lm LOR |