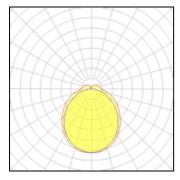

## Light output 1

| 1 x LED            |          |             |         |
|--------------------|----------|-------------|---------|
| Nominal lamp power | 28 W     | LOR         | 100%    |
| Lamp flux          | 4590 lm  | ULOR        | 11%     |
| Luminous efficacy  | 139 lm/W | Total flux  | 4590 lm |
| CCT                | 4000 K   | Total power | 33 W    |
| CRI                | 80       |             |         |
|                    |          |             |         |