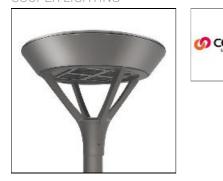

# PMM MESA PMM-SA2D-740-U-SLL COOPER LIGHTING

Die-cast aluminum housing and door, Lumens packages ranging from 3,000 - 29,000 lumens, Choice of 13 high-efficiency, patented AccuLED Optics™, Base casting slip fits over a standard 3" O.D. tenon, Wall, single and dual-mount configurations available, 10kV/10vkA surge protection standard, LED fixture features a five-year warranty