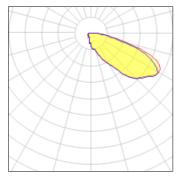

## Light output 1 (integrated)

| Lamp type          | LED      | CCT         | 4000 K |
|--------------------|----------|-------------|--------|
| Nominal lamp power | 129 W    | CRI         | 70     |
| Total flux         | 11554 lm | LOR         | 100%   |
| Luminous efficacy  | 90 lm/W  | Total power | 129 W  |