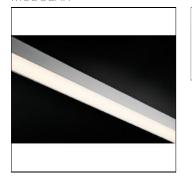

## Product data sheet

SLD35 LEDSTRIP 1000LM/M 3000K 24V GE 0.1M 93460005+93000541

MODULAR

Narrow light line Light lines make fantastic architectural features. Our SLD family offers a wide variety of widths of which SLD35 is the second narrowest. Available in ceiling-mounted, suspended and recessed versions. An IP44 version allows you to extend your light lines into the outdoors or the bathroom.