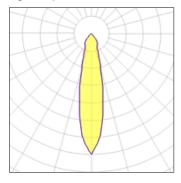

#### Light output 1

#### Mounting mode

Ceiling recessed

| 1 x LED            |         |             |        |
|--------------------|---------|-------------|--------|
| Nominal lamp power | 13.4 W  | LOR         | 90%    |
| Lamp flux          | 1018 lm | Total flux  | 916 lm |
| Luminous efficacy  | 68 lm/W | Total power | 13.4 W |
| CCT                | 4000 K  |             |        |
| CRI                | 90      |             |        |
|                    |         |             |        |
|                    |         |             |        |
|                    |         |             |        |
|                    |         |             |        |
| 1 x LED            |         |             |        |
| Nominal lamp power | 6.2 W   | LOR         | 90%    |
| Lamp flux          | 630 lm  | Total flux  | 567 lm |
| Luminous efficacy  | 91 lm/W | Total power | 6.2 W  |
| CCT                | 4000 K  |             |        |
| CRI                | 90      |             |        |
|                    |         |             |        |
|                    |         |             |        |
|                    |         |             |        |
| 1 x LED            |         |             |        |
| Nominal lamp power | 9.2 W   | LOR         | 90%    |
| Lamp flux          | 792 lm  | Total flux  | 713 lm |
| Luminous efficacy  | 77 lm/W | Total power | 9.2 W  |
| CCT                | 4000 K  |             |        |
| CRI                | 90      |             |        |
|                    |         |             |        |
|                    |         |             |        |