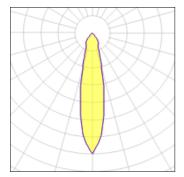

#### Light output 1

#### Mounting mode

Ceiling recessed

| 1 x LED            |         |             |        |
|--------------------|---------|-------------|--------|
| Nominal lamp power | 13.4 W  | LOR         | 90%    |
| Lamp flux          | 1018 lm | Total flux  | 916 lm |
| Luminous efficacy  | 68 lm/W | Total power | 13.4 W |
| CCT                | 4000 K  |             |        |
| CRI                | 90      |             |        |
|                    |         |             |        |
|                    |         |             |        |
|                    |         |             |        |
|                    |         |             |        |
| 1 x LED            |         |             |        |
| Nominal lamp power | 6.2 W   | LOR         | 90%    |
| Lamp flux          | 630 lm  | Total flux  | 567 lm |
| Luminous efficacy  | 91 lm/W | Total power | 6.2 W  |
| CCT                | 4000 K  |             |        |
| CRI                | 90      |             |        |
|                    |         |             |        |
|                    |         |             |        |
|                    |         |             |        |
| 1 x LED            |         |             |        |
| Nominal lamp power | 9.2 W   | LOR         | 90%    |
| Lamp flux          | 792 lm  | Total flux  | 713 lm |
| Luminous efficacy  | 77 lm/W | Total power | 9.2 W  |
| CCT                | 4000 K  |             |        |
| CRI                | 90      |             |        |
|                    |         |             |        |
|                    |         |             |        |