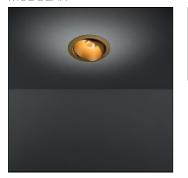

# SMART KUP 115 ADJUSTABLE LED GE 4000K MEDIUM BLACK STRUC 12791132

MODULAR

Smart lighting family Smart Cake, Smart Lotis and Smart Kup form a new generation of spotlights which combine technical ingenuity with timeless design. This family's styling is based on our most popular designs. In concrete terms, the fittings consist of a module which can be combined with one of three trims to suit your requirements. The new spotlights can be combined with Smart Mask or Smart surface box to form the perfect solution for any interior. What you get is a LED module with a different finish. The design of the Smart Kup looks like a flaring cylinder.

### Shape and measurements

Length: 4.53 in Width: 4.53 in Height: 0.20 in