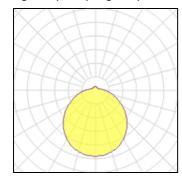

## Light output 1 (integrated)

| Lamp type          | LED      | CCT         | 3000 K |
|--------------------|----------|-------------|--------|
| Nominal lamp power | 24 W     | CRI         | 80     |
| Total flux         | 2600 lm  | LOR         | 100%   |
| Luminous efficacy  | 108 lm/W | ULOR        | 11%    |
|                    |          | Total power | 24 W   |