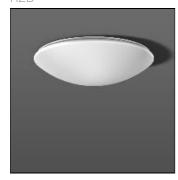

## Product data sheet

FLAT POLYMERO 311526.002.7

RZB

Series: FLAT POLYMERO Decorative round surface-mounted luminaire. Base: metal, powder-coated. Diffuser made of non-yellowing plastic (PMMA), opal. Diffuser fastening: patented push system. Suitable for ceiling mounting, wall (surface). Colour: white Diameter D: 620 mm

Height H: 160 mm Lamp: LED Socket: without socket Colour temperature: 3000K Colour rendering index (CRI):80 System power 1: 24 W Rated luminous flux 1: 2600 lm Luminous efficiency: 108 lm/W Control gear: Regulated power supply Protection class: I Type of protection: IP 40

Mounting mode

Ceiling mounted

Shape and measurements

Height: 6.30 in Diameter: 24.41 in

Adjustability

Fixed

Electric

System power: 24 W