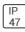

## Product data sheet

LXF/LXT LEXINGTON HID/LED LXF.LXT-PA1-50-760-U-T2R-A

COOPER LIGHTING







Aluminum housing, top, and base, Greater than 98% life at 60,000 hours ( $40^{\circ}$ C) (LED), Up to 140 lumens per watt, Lumen packages ranging from 2,000 – 11,000 lumens, Self-aligning pole-top fitter fits 2-3/8" and 3" O.D. tenons, Optional NEMA photocontrol receptacle, Five-year warranty (LED)

## Light output 1 (integrated)



| Lamp type          | LED      | CCT         | 5700 K |
|--------------------|----------|-------------|--------|
| Nominal lamp power | 54 W     | CRI         | 70     |
| Total flux         | 5965 lm  | LOR         | 100%   |
| Luminous efficacy  | 110 lm/W | ULOR        | 3%     |
|                    |          | Total power | 54 W   |

Mounting mode

Pole top mounted

Shape and measurements

Height: 10.00 in Diameter: 14.00 in

Adjustability

Fixed

Elec