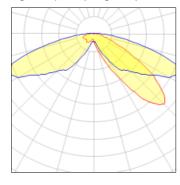

## Light output 1 (integrated)

| Lamp type          | LED      | CCT         | 5700 K |
|--------------------|----------|-------------|--------|
| Nominal lamp power | 54 W     | CRI         | 70     |
| Total flux         | 5965 lm  | LOR         | 100%   |
| Luminous efficacy  | 110 lm/W | ULOR        | 3%     |
|                    |          | Total power | 54 W   |