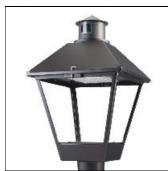

## Product data sheet

LXF/LXT LEXINGTON HID/LED LXF.LXT-PA1-50-760-U-T2R-A

COOPER LIGHTING

Aluminum housing, top, and base, Greater than 98% life at 60,000 hours ( $40^{\circ}$ C) (LED), Up to 140 lumens per watt, Lumen packages ranging from 2,000 – 11,000 lumens, Self-aligning pole-top fitter fits 2-3/8" and 3" O.D. tenons, Optional NEMA photocontrol receptacle, Five-year warranty (LED)

Mounting mode

Pole top mounted

Shape and measurements

Height: 10.00 in Diameter: 14.00 in

Adjustability

Fixed

Electric

System power: 54 W