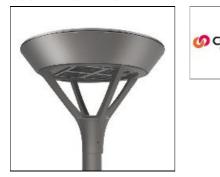

# PMM MESA PMM-SA2D-760-U-5NQ COOPER LIGHTING

Die-cast aluminum housing and door, Lumens packages ranging from 3,000 - 29,000 lumens, Choice of 13 high-efficiency, patented AccuLED Optics™, Base casting slip fits over a standard 3" O.D. tenon, Wall, single and dual-mount configurations available, 10kV/10vkA surge protection standard, LED fixture features a five-year warranty