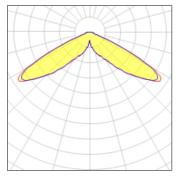

## Light output 1 (integrated)

| Lamp type          | LED      | CCT         | 5700 K |
|--------------------|----------|-------------|--------|
| Nominal lamp power | 129 W    | CRI         | 70     |
| Total flux         | 13801 lm | LOR         | 100%   |
| Luminous efficacy  | 107 lm/W | Total power | 129 W  |