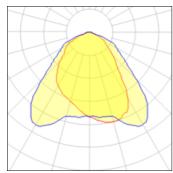

## Light output 1

1 x Metal halide lamp Nominal lamp power Lamp flux Luminous efficacy CCT CRI

90 W 10450 lm 92 lm/W 2750 K 66

Socket LOR Total flux Total power

Pgz12 79% 8251 lm 90 W