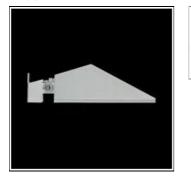

## Product data sheet

MAXIFRANCO 97160109 FLOS

Outdoor luminaire for installation on wall or on pole. Configuration: die-cast aluminium structure. EN AB-47100 (low copper content) Double layer coating for high resistance to corrosion: The low copper Aluminium alloy is painted with a double coat using powders which are complaint with QUALICOAT standards: a first layer of epoxy powder (with excellent chemical and mechanical resistance) and a second finishing layer of polyester powder (resistant to UV rays and atmospheric agents). The entire painting process of the aluminium fitting starts from components which have been sand-blasted in advance to make the surface more porous and increase the adherence of the paint. Ares effects alkaline and acid washing to clean the surfaces completely, then rinses with demineralised water to remove any residue particles, subsequently a chemical conversion treatment is done to protect against rusting. Pure aluminium optics, tempered extra-clear glass diffuser, silicone gaskets. The luminaire is equipped with a graduated stainless steel fixing plate allowing a precise installation on the wall.

## Mounting mode Electric Wall mounted Shape and measurements Protection Length: 11.42 in Width: 5.91 in IP: 65

Height: 15.75 in