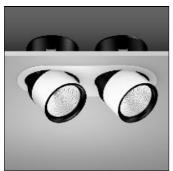

# Product data sheet

PURA SPOT R MAXI 911335.002.76

RZB

Series: Pura Spot R Type of Protection: IP 20 Protection Class: II Voltage: 220 - 240 V / 0 Hz, 50 - 60 Hz Housing: powder coated die cast aluminium, rotates 356° horizontally and swivels 65° vertically, spring fastening with no need for tools, heat resistant plastic ring. Reflector: faceted aluminium, included, can be changed without tools, passive cooling. LED included together with connected converter in separate gearbox. Available Colours: Traffic white, matt (RAL 9016) Type of Installation: Recessed ceiling mounting Dimensions: L 360, B 180, H 50, HE 170 Lamp: LED Life time: 50000 h (L80/B10) Colour Temperature: 2700K Socket 1: without socket Operating Mode Lamp 1: Converter, dimmable, DALI Safety Marks: F-mark Impact Protection: IK03 (0,35 Joule) Luminaire flux LED: 6750lm System power: 90W Beam Angle: 18° Number of fittings B10A: 4 Number of fittings B16A: 7 Number of fittings C10A: 9 Number of fittings C16A: 14 Inrush current: 14A Unified Glare Ratio: 18,8 EEC: A

### Design

Color of housing: White