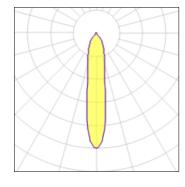

#### Light output 1 (integrated)

| Lamp type          | LED     | CCT         | 2700 K |
|--------------------|---------|-------------|--------|
| Nominal lamp power | 45 W    | CRI         | 90     |
| Total flux         | 3375 lm | LOR         | 100%   |
| Luminous efficacy  | 75 lm/W | Total power | 45 W   |