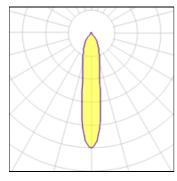

#### Light output 2 (integrated)

| Lamp type          | LED     | CCT         | 2700 K |
|--------------------|---------|-------------|--------|
| Nominal lamp power | 45 W    | CRI         | 90     |
| Total flux         | 3375 lm | LOR         | 100%   |
| Luminous efficacy  | 75 lm/W | Total power | 45 W   |