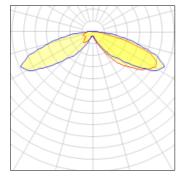

## Light output 1 (integrated)

| Lamp type          | LED      | CCT         | 4000 K |
|--------------------|----------|-------------|--------|
| Nominal lamp power | 54 W     | CRI         | 70     |
| Total flux         | 6135 lm  | LOR         | 100%   |
| Luminous efficacy  | 114 lm/W | ULOR        | 4%     |
|                    |          | Total power | 54 W   |