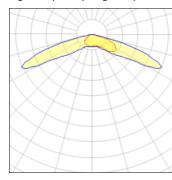

## Light output 1 (integrated)

| Lamp type          | LED     | CCT         | 3000 K |
|--------------------|---------|-------------|--------|
| Nominal lamp power | 78.3 W  | CRI         | 75     |
| Total flux         | 7395 lm | LOR         | 100%   |
| Luminous efficacy  | 94 lm/W | Total power | 78.3 W |