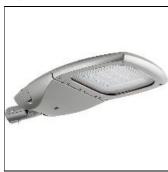

# Product data sheet

BILLUND 2 STREET AND AREA LIGHTING LUMINAIRES BIU-90011-LC-T3-A-W40

LIGMAN

- Lamp LED - CRI Ra > 70 - Colour 3000K and 4000K - Die-cast aluminium housing pre-treated before powder coating ensuring high corrosion resistance - Thermal heat dissipation body - Stainless steel fasteners in grade 316 - Durable silicone rubber gasket - High-efficiency polycarbonate lens - Clear toughened glass - Surge protection 10kV

## Shape and measurements

Length: 30.12 in Width: 15.00 in Height: 4.65 in Weight: 10.3 kg