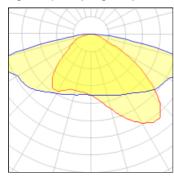

## Light output 1 (integrated)

| Lamp type          | LED      | CCT         | 4032 K |
|--------------------|----------|-------------|--------|
| Nominal lamp power | 82 W     | CRI         | 70     |
| Total flux         | 9732 lm  | LOR         | 100%   |
| Luminous efficacy  | 119 lm/W | Total power | 82 W   |

## Glare protection

Glare protection: UGR < 19