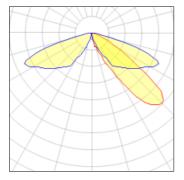

## Light output 1 (integrated)

| Lamp type          | LED     | CCT         | 2700 K |
|--------------------|---------|-------------|--------|
| Nominal lamp power | 54 W    | CRI         | 70     |
| Total flux         | 4286 lm | LOR         | 100%   |
| Luminous efficacy  | 79 lm/W | Total power | 54 W   |