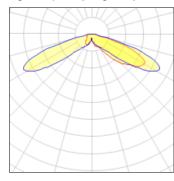

## Light output 1 (integrated)

| Lamp type          | LED      | CCT         | 3000 K |
|--------------------|----------|-------------|--------|
| Nominal lamp power | 129 W    | CRI         | 70     |
| Total flux         | 14316 lm | LOR         | 100%   |
| Luminous efficacy  | 111 lm/W | Total power | 129 W  |