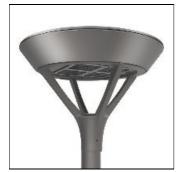

## Product data sheet

MSA MESA LED MSA-SA4A-730-U-T4W

Die-cast aluminum housing and door, Lumens packages ranging from 3,000 - 29,000 lumens, Choice of 13 high-efficiency, patented AccuLED Optics™, Base casting slip fits over a standard 3" O.D. tenon, Wall, single and dual-mount configurations available, 10kV/10vkA surge protection standard, LED fixture features a five-year warranty