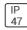

## Product data sheet

MSA MESA LED MSA-SA4A-730-U-T4W









Die-cast aluminum housing and door, Lumens packages ranging from 3,000 - 29,000 lumens, Choice of 13 high-efficiency, patented AccuLED Optics™, Base casting slip fits over a standard 3" O.D. tenon, Wall, single and dual-mount configurations available, 10kV/10vkA surge protection standard, LED fixture features a five-year warranty

## Light output 1 (integrated)



| Lamp type          | LED      | CCT         | 3000 K |
|--------------------|----------|-------------|--------|
| Nominal lamp power | 129 W    | CRI         | 70     |
| Total flux         | 14316 lm | LOR         | 100%   |
| Luminous efficacy  | 111 lm/W | Total power | 129 W  |

Mounting mode

Wall mounted

Shape and measurements

Height: 0.39 in Diameter: 6.00 in

Adjustability

Fixed

Electric

System power: 129 W

Prot