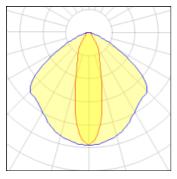

Light output 1

Adjustability Rotatable, Tiltable

| 1 x LED            |         |             |         |
|--------------------|---------|-------------|---------|
| Nominal lamp power | 49.7 W  | LOR         | 82%     |
| Lamp flux          | 4786 lm | Total flux  | 3936 lm |
| Luminous efficacy  | 70 lm/W | Total power | 56 W    |
| ССТ                | 2700 K  |             |         |
| CRI                | 90      |             |         |
|                    |         |             |         |