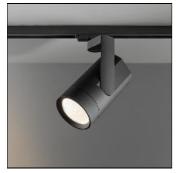

## Product data sheet

KANON TRACK 138 LED 2700K MEDIUM + SPREADLENS GI WHITE STRUC 13160109+10216803

MODULAR

Firing light, in a most elegant way Interior designers in search of spotlight track lighting that combines exceptional brightness with great design are now armed with Modular's 'Kanon'. The most powerful spotlight in our portfolio (up to 5000 lumens), Kanon 'fires' light, while looking sleek and elegant, with all wiring and cables hidden. Designed for retail environments, it is a sure-fire guarantee that your merchandise will be illuminated in style.