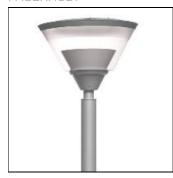

## Product data sheet

AZUR POST LED 3K CLO DALI 300332-461

**FAGERHULT** 

Installation Luminaire for assembly on a post, with post top Ø 60 mm or Ø 76 mm. Connection Supplied with 5 m cable 2x1.5 mm². Design Body of cast aluminium and stainless steel details. Shade of UV-stabilised, clear polycarbonate. Re-lamping from the top. Driver in the luminaire and fuse insert integrated in the post. Louvre Acrylic louvre. Reflector Reflector of anodised aluminium. Standard colour Anthracite grey (Gris 900 Sablé). Luminaires with DALI as standard can be ordered in Alu-grey (RAL 9006) with additional suffix code -236.

Mounting mode

Pole top mounted

Shape and measurements

Height: 15.75 in Diameter: 22.72 in

Adjustability

Fixed

Design

Color of housing: Silver gray