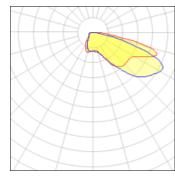

## Light output 1 (integrated)

| Lamp type          | LED     | CCT         | 3000 K |
|--------------------|---------|-------------|--------|
| Nominal lamp power | 25.9 W  | CRI         | 75     |
| Total flux         | 2031 lm | LOR         | 100%   |
| Luminous efficacy  | 78 lm/W | Total power | 25.9 W |