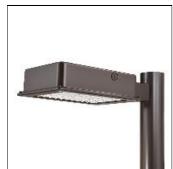

## Product data sheet

RV RIDGEVIEW LED LDRV-SLL-F01-E-7030

One-piece, die-cast aluminum housing can be pole or wall-mounted, Optical design creates consistent distribution and scalability, Choice of 12 high-efficiency, patented AccuLED Optics™, Standard in 4000K (+/- 275K) CCT and nominal 70 CRI, Suitable for operation in -40°C to 40°C ambient environments, 120-277V 50/60Hz, 347V 60Hz or 480V 60Hz operation, Proprietary circuit module withstands 10kV of transient line surge, Optional battery pack and bi-level switching, Five-year warranty

Mounting mode

Pole top mounted

Shape and measurements

Length: 2.04 in Width: 12.00 in Height: 0.39 in

Adjustability

Fixed

Electric

System power: 25.9 W