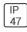

## Product data sheet

RV RIDGEVIEW LED LDRV-SLL-F01-E-7030









One-piece, die-cast aluminum housing can be pole or wall-mounted, Optical design creates consistent distribution and scalability, Choice of 12 high-efficiency, patented AccuLED Optics™, Standard in 4000K (+/- 275K) CCT and nominal 70 CRI, Suitable for operation in -40°C to 40°C ambient environments, 120-277V 50/60Hz, 347V 60Hz or 480V 60Hz operation, Proprietary circuit module withstands 10kV of transient line surge, Optional battery pack and bi-level switching, Five-year warranty

## Light output 1 (integrated)



| Lamp type          | LED     | CCT         | 3000 K |
|--------------------|---------|-------------|--------|
| Nominal lamp power | 25.9 W  | CRI         | 75     |
| Total flux         | 2031 lm | LOR         | 100%   |
| Luminous efficacy  | 78 lm/W | Total power | 25.9 W