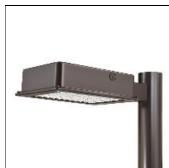

## Product data sheet

RV RIDGEVIEW LED LDRV-5MQ-E03-E-7060

**COOPER LIGHTING** 

One-piece, die-cast aluminum housing can be pole or wall-mounted, Optical design creates consistent distribution and scalability, Choice of 12 high-efficiency, patented AccuLED Optics™, Standard in 4000K (+/- 275K) CCT and nominal 70 CRI, Suitable for operation in -40°C to 40°C ambient environments, 120-277V 50/60Hz, 347V 60Hz or 480V 60Hz operation, Proprietary circuit module withstands 10kV of transient line surge, Optional battery pack and bi-level switching, Five-year warranty

Mounting mode

Pole top mounted

Shape and measurements

Length: 2.04 in Width: 12.00 in Height: 0.39 in

Adjustability

Fixed

Electric

System power: 75.2 W