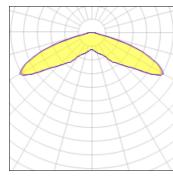

## Light output 1 (integrated)

| Lamp type          | LED      | CCT         | 3000 K |
|--------------------|----------|-------------|--------|
| Nominal lamp power | 75.2 W   | CRI         | 75     |
| Total flux         | 9566 lm  | LOR         | 100%   |
| Luminous efficacy  | 127 lm/W | Total power | 75.2 W |