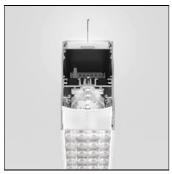

# Product data sheet

A.39 DIR/IND CTRL EMIS 2960MM 830 DM NRO AT24404

ARTEMIDE

A.39 DIR/IND CTRL EMIS 2960MM 830 DM NRO

### Mounting mode

Pendant, Ceiling mounted

#### Shape and measurements

Length: 1.77 in Width: 116.73 in Height: 3.35 in