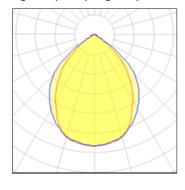

### Light output 2 (integrated)

| Lamp type          | LED     | CCT         | 3000 K |
|--------------------|---------|-------------|--------|
| Nominal lamp power | 82 W    | CRI         | 80     |
| Total flux         | 4748 lm | LOR         | 100%   |
| Luminous efficacy  | 58 lm/W | Total power | 82 W   |