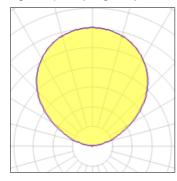

### Light output 1 (integrated)

| Lamp type          | LED      | CCT         | 3000 K |
|--------------------|----------|-------------|--------|
| Nominal lamp power | 67 W     | CRI         | 80     |
| Total flux         | 7883 lm  | LOR         | 100%   |
| Luminous efficacy  | 118 lm/W | ULOR        | 100%   |
|                    |          | Total power | 67 W   |