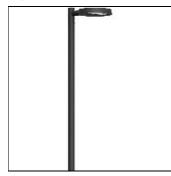

# Product data sheet

STEAMER STREET AND AREA LUMINAIRES SE-90022-M-W40

LIGMAN

- Lamp LED - CRI Ra > 80 - MacAdam Ellipse 3 SDCM - Colour 3000K , 4000K - Die-cast aluminium housing pre-treated before powder coating ensuring high corrosion resistance - Stainless steel fasteners in grade 316 - Durable silicone rubber gasket - Clear toughened glass - Surge protection 10 kV

### Mounting mode

Wall mounted

## Shape and measurements

Height: 3.94 in Diameter: 17.72 in Weight: 11.2 kg

# Adjustability

Free

### Design

Color of housing: Black, White, Silver gray