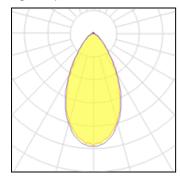

## Light output 1

| I X LED            |  |
|--------------------|--|
| Nominal lamp power |  |
| Lamp flux          |  |
| Luminous efficacy  |  |
| CCT                |  |
| CRI                |  |

| 185 W    | LOR        |
|----------|------------|
| 26400 lm | Total flux |
| 125 lm/W | Total pov  |
| 4948 K   |            |
| aa       |            |

| 9      | 4%  |
|--------|-----|
| 24771  | lm  |
| 198.65 | 5 W |