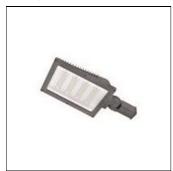

# Product data sheet

185W LED FLOODLIGHT (MB51) TYPE 2 (5000K) S2266 LEDXION K10119

NIKKON

NIKKON S2266 LEDXION K10119 185W LED Floodlight (MB51) Type 2 (5000K)

## Mounting mode

Pole top mounted

## Shape and measurements

Length: 3.94 in Width: 3.94 in Height: 3.94 in

## Adjustability

Tiltable