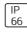

# Product data sheet

185W LED FLOODLIGHT (MB51) TYPE 2 (5000K) S2266 LEDXION K10119

NIKKON







NIKKON S2266 LEDXION K10119 185W LED Floodlight (MB51) Type 2 (5000K)

## Light output 1



| I X LED            |  |
|--------------------|--|
| Nominal lamp power |  |
| Lamp flux          |  |
| Luminous efficacy  |  |
| CCT                |  |
| CRI                |  |

| 185 W    | LOR        |
|----------|------------|
| 26400 lm | Total flux |
| 125 lm/W | Total pov  |
| 4948 K   |            |
| aa       |            |

| 9      | 4%  |
|--------|-----|
| 24771  | lm  |
| 198.65 | 5 W |

## Mounting mode

Pole top mounted

## Shape and measurements

Length: 3.94 in Width: 3.94 in Height: 3.94 in

## Adjustability

Tiltable

## Electric

System power: 198.65 W

### Protection

IP: 66