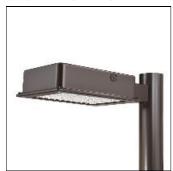

## Product data sheet

RV RIDGEVIEW LED LDRV-SL2-E02-E-HSS

**COOPER LIGHTING** 

One-piece, die-cast aluminum housing can be pole or wall-mounted, Optical design creates consistent distribution and scalability, Choice of 12 high-efficiency, patented AccuLED Optics™, Standard in 4000K (+/- 275K) CCT and nominal 70 CRI, Suitable for operation in -40°C to 40°C ambient environments, 120-277V 50/60Hz, 347V 60Hz or 480V 60Hz operation, Proprietary circuit module withstands 10kV of transient line surge, Optional battery pack and bi-level switching, Five-year warranty

Mounting mode

Pole top mounted

Shape and measurements

Length: 2.04 in Width: 12.00 in Height: 1.20 in

Adjustability

Fixed

Electric

System power: 52.1 W