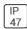

## Product data sheet

RL LED ROADWAY LARGE CUTOFF COBRAHEAD LDRL-T4-E06-E-7060

COOPER LIGHTING







Die-cast aluminum housing and door with stainless steel bail latch, Optical design creates consistent distribution and scalability, Choice of 12 high-efficiency, patented AccuLED Optics™, Standard in 4000K (+/- 275K) CCT and nominal 70 CRI, IP66 Rated LightBARs, Suitable for operation in -40°C to 40°C ambient environments, 120-277V 50/60Hz, 347V 60Hz or 480V 60Hz operation, Proprietary circuit module withstands 10kV of transient line surge, Five-year warranty

## Light output 1 (integrated)



| Lamp type          | LED      | CCT         | 3000 K  |
|--------------------|----------|-------------|---------|
| Nominal lamp power | 150.5 W  | CRI         | 75      |
| Total flux         | 18092 lm | LOR         | 100%    |
| Luminous efficacy  | 120 lm/W | Total power | 150.5 W |

Mounting