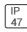

## Product data sheet

MRI-ATR MRI-24ATR-40-L840-OPL







Specifically designed for MRI rooms with non-ferrous construction, 1'x4', 2'x2', and 2'x4' sizes available, Slim frame design allows fully luminous aesthetic, Only illuminated lens visible, Available in a range of lumen outputs, Remote driver, Multi-channel MRI filters

## Light output 1 (integrated)



| Lamp type          | LED     | CCT         | 4000 K |
|--------------------|---------|-------------|--------|
| Nominal lamp power | 51 W    | CRI         | 80     |
| Total flux         | 4041 lm | LOR         | 100%   |
| Luminous efficacy  | 79 lm/W | Total power | 51 W   |

Mounting mode

Ceiling recessed

Shape and measurements

Length: 24.00 in Width: 48.00 in Height: 0.39 in

Adjustability

Fixed

Electric

System power: 51 W

Protection

IP: 47