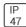

## Product data sheet

LXF/LXT LEXINGTON HID/LED LXF.LXT-PA1-30-830-U-T4W

COOPER LIGHTING







Aluminum housing, top, and base, Greater than 98% life at 60,000 hours ( $40^{\circ}$ C) (LED), Up to 140 lumens per watt, Lumen packages ranging from 2,000 – 11,000 lumens, Self-aligning pole-top fitter fits 2-3/8" and 3" O.D. tenons, Optional NEMA photocontrol receptacle, Five-year warranty (LED)

## Light output 1 (integrated)



| Lamp type          | LED      | CCT         | 3000 K |
|--------------------|----------|-------------|--------|
| Nominal lamp power | 31 W     | CRI         | 80     |
| Total flux         | 3098 lm  | LOR         | 100%   |
| Luminous efficacy  | 100 lm/W | Total power | 31 W   |

Mounting mode

Pole top mounted

Shape and measurements

Height: 0.39 in Diameter: 14.00 in

Adjustability

Fixed

Electric

System power: 31 W

Protection

IP: 47