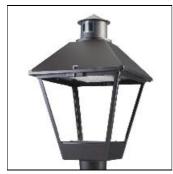

## Product data sheet

LXF/LXT LEXINGTON HID/LED LXF.LXT-PA1-30-830-U-T4W

COOPER LIGHTING

Aluminum housing, top, and base, Greater than 98% life at 60,000 hours ( $40^{\circ}$ C) (LED), Up to 140 lumens per watt, Lumen packages ranging from 2,000 – 11,000 lumens, Self-aligning pole-top fitter fits 2-3/8" and 3" O.D. tenons, Optional NEMA photocontrol receptacle, Five-year warranty (LED)