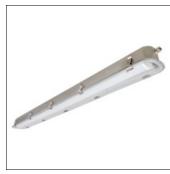

# Product data sheet

SPL L54 SPLASH LED

**DEXTRA** 

Splash LED - 1500mm, IP65 Corrosive resistant luminaire, with pressed stainless steel body and toughened polycarbonate diffuser. Options: E3 - Emergency control gear (480 lumens output) ST3 - Emergency Selftest AT3 - Emergency Autotest S - Switch Dimming D - Digital Dimming (DSI) A - Digital Addressable Lighting Interface (DALI) C - Bi-Level Dimming (Corridor Function) H - High Frequency Dimming (Analogue 1-10v) Available with glass cover on request